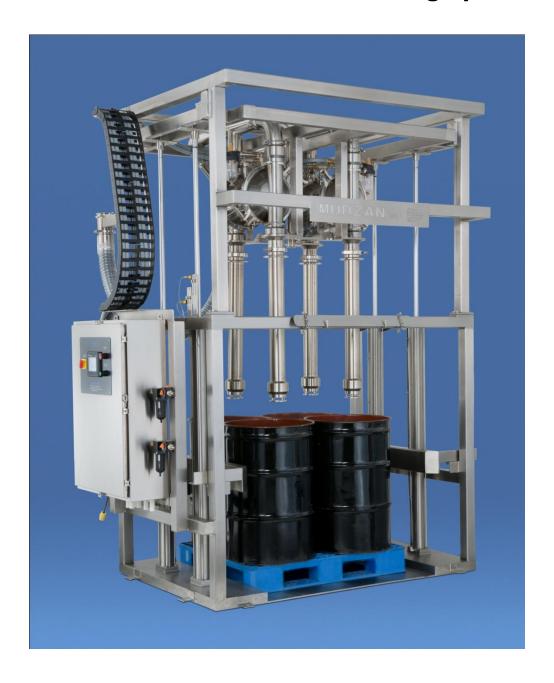

## **ABDT Juice Concentrate Unloading System**

THE MURZAN ABDT JUICE CONCENTRATE UNLOADING SYSTEM
USDA APPROVED TECHNOLOGY THAT WILL
UNLOAD YOUR PRODUCT WITH NO WASTE OF CONCENTRATE

The Murzan ABDT juice concentrate unloading system consist of two double diaphragm pumps that are mounted on a stainless steel carriage that moves the pumps and suction wand up and down to allow entrance and unloading of the four drums on a pallet at the same time.

The ABDT is equipped with a wash down bag system that will allow you to rinse the residues inside the bag in order to obtain maximum yield.

ABDT also has a mechanism that will lift the bags inside the drums to collect the maximum of your product contained inside de bag.