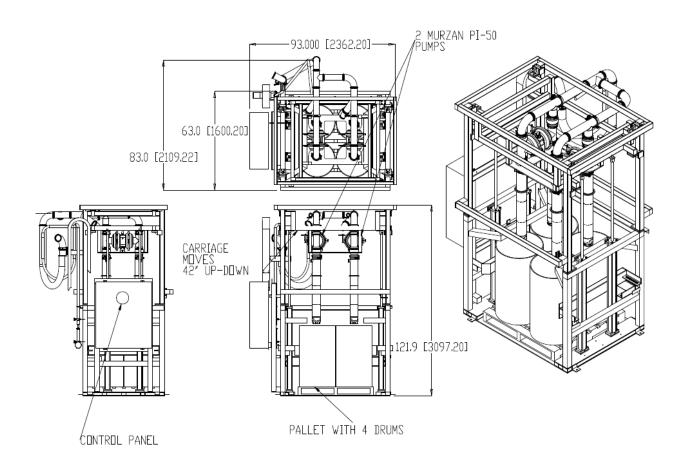

## **ABDT Juice Concentrate Unloading System**

THE MURZAN ABDT JUICE CONCENTRATE UNLOADING SYSTEM
USDA APPROVED TECHNOLOGY THAT WILL
UNLOAD YOUR PRODUCT WITH NO WASTE OF CONCENTRATE

The Murzan ABDT juice concentrate unloading system consist of two double diaphragm pumps that are mounted on a stainless steel carriage that moves the pumps and suction wand up and down to allow entrance and unloading of the four drums on a pallet at the same time.

The ABDT is equipped with a wash down bag system that will allow you to rinse the residues inside the bag in order to obtain maximum yield.

ABDT also has a mechanism that will lift the bags inside the drums to collect the maximum of your product contained inside de bag.